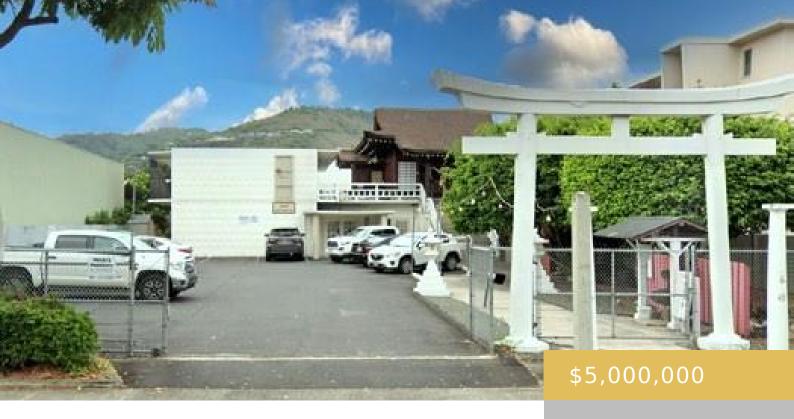

## 2020 KING STREET HONOLULU OAHU 96826

https://goldseai.com

The asset is conveniently located in urban Honolulu along the highly traveled South King Street with over 20,658 vehicles passing by daily. CENTRAL LOCATION – Close Proximity to Waikiki and the University of Hawaii PARKING – The site is currently stripped with 15 parking stalls and can be reconfigured to [...]

## **Building Details**

Exterior material: Brick, Wood Frame

Parking: On Site

Stories: 2

Roof: Other

Building Name: na

## **Amenities & Features**

**Parking Total:** 15 **Pets Allowed:** No

**Amenities:** None **Features:** Light Electricity, Small Water Meter