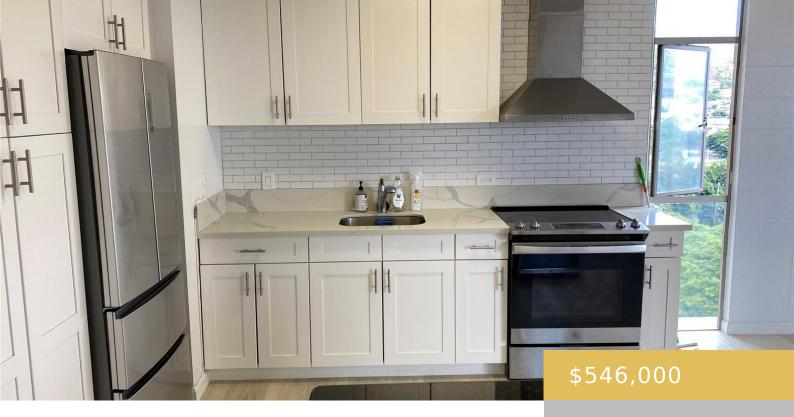

## 2033 NUUANU AVENUE HONOLULU OAHU 96817

https://goldseai.com

Rarely available renovated Nuuanu 1Bd 2Ba condo with views of the ocean, downtown and punchbowl. Very large and approved drawings available for 2bd/ba conversion available. Renovated in 2020 with modern shaker cabinet and quartz countertops. Stainless steel appliances, and updated washer dryer. Very quite neighborhood. 1 assigned parking, lots of [...]

## **Building Details**

**Exterior material:** Concrete **Parking:** Covered - 1

**Building Name:** 2033 Nuuanu **ArchitecturalStyle:** High-Rise 7+ Stories

**Year Remodeled:** 2020