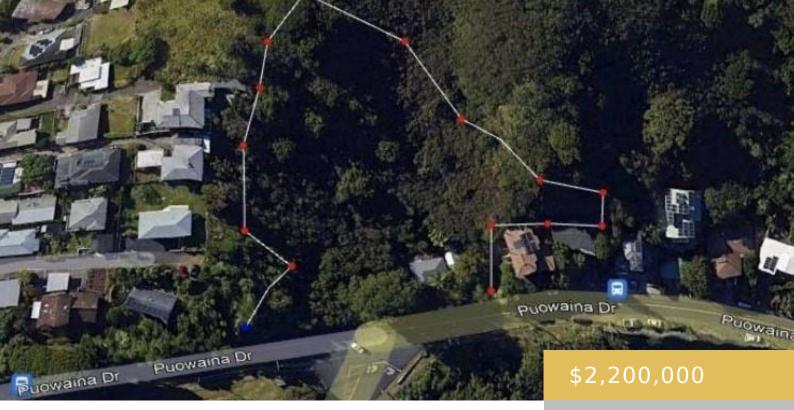

## 2041 PUOWAINA DRIVE HONOLULU OAHU 96813

https://goldseai.com

Endless possibilities await you on Puowaina Drive! This massive, yet private, 95,203 sq. ft. prime lot is located in the shadow of Punchbowl Crater, and offers streetside views of the beautiful Honolulu cityscape, and Oahu's numerous lush mountain ranges. A small 2 bed, 1 bath property currently sits on the [...]