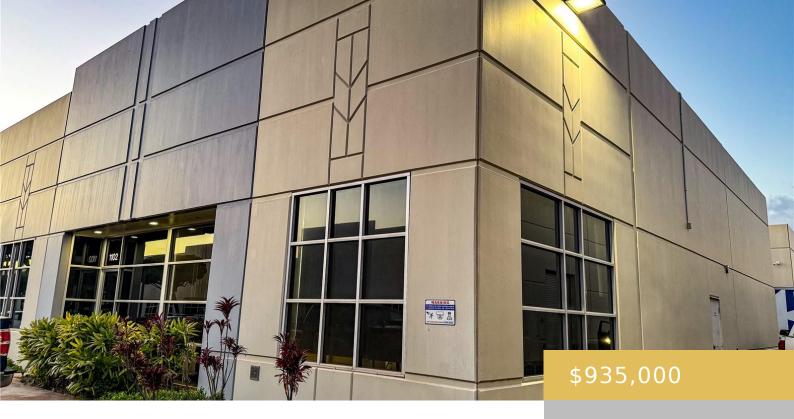

## 2045 LAUWILIWILI STREET KAPOLEI OAHU 96707

https://goldseai.com

Premier Commercial Opportunity at Kapolei Trade Center Spacious Layout: Encompassing 1,888 square feet, this unit features a well-appointed office front, offering a professional environment for business operations. Versatile Warehouse Space: Accompanied by a high-capacity warehouse, complete with a convenient grade-level roll-up door. Two Modern Bathrooms. Embrace this unique opportunity to [...]

## **Building Details**

**Exterior material:** Concrete Block **Roof:** Other

Parking: On Site Building Name: Makalii II at Kapolei