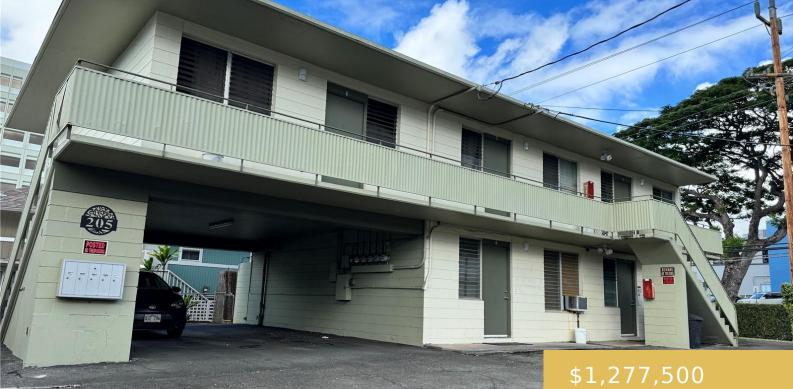

## **205 KUAKINI STREET HONOLULU OAHU** 96817

https://goldseai.com

Two-story hollow tile building with 5 one-bedroom units and 8 parking spaces (4 tandem) situated in a highly desirable neighborhood one block from Kuakini Hospital. Rents are below market, and all tenants have 110v outlets for their own laundry. Installing coin laundry and increasing rents will increase income for this [...]