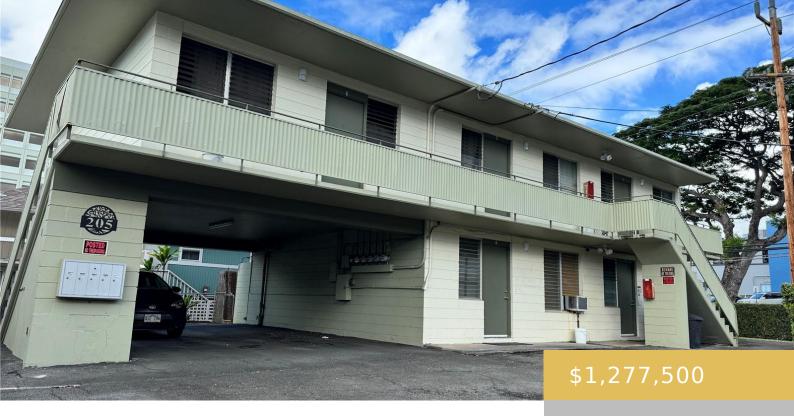

## 205 KUAKINI STREET HONOLULU OAHU 96817

https://goldseai.com

Two-story hollow tile building with 5 one-bedroom units and 8 parking spaces (4 tandem) situated in a highly desirable neighborhood one block from Kuakini Hospital. Rents are below market, and all tenants have 110v outlets for their own laundry. Installing coin laundry and increasing rents will increase income for this [...]

## **Building Details**

**Exterior material:** Hollow Tile

Parking: Assigned

Roof: Other