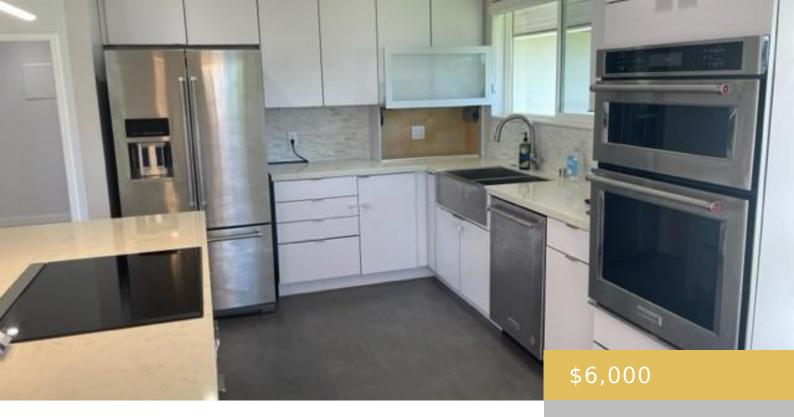

## **Amenities & Features**

Parking Total: 4 Pets Allowed: No

Features: None

**Amenities:** AC Split, Cable TV, Ceiling Fan, Dishwasher, Disposal, Drapes, Dryer, Fenced, Microwave, Private Yard, Range/Oven, Refrigerator, Smoke Detector, Split Level, Storage, Washer, Yard