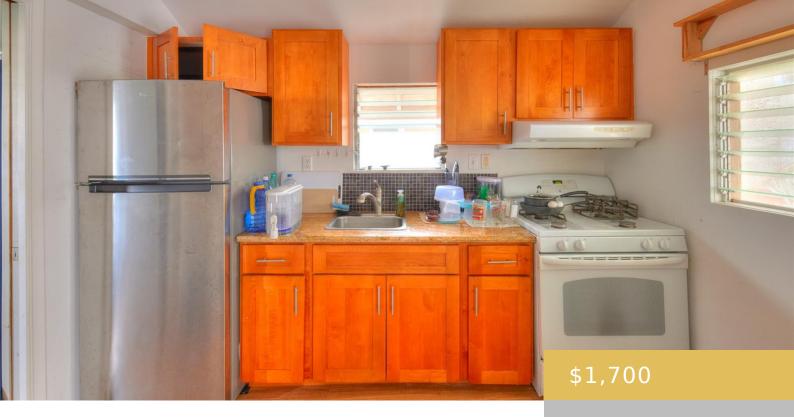

- 1 bed
- 1 hath
- Rental
- Active
- 400 sq ft

## **Amenities & Features**

Security Features: Key Pets Allowed: Yes

**Amenities:** Bedroom on 1st Level, Book Shelves, Ceiling Fan, Community **Features:** Trash

Laundry, Disposal, Microwave, Patio/Deck, Range/Oven, Refrigerator