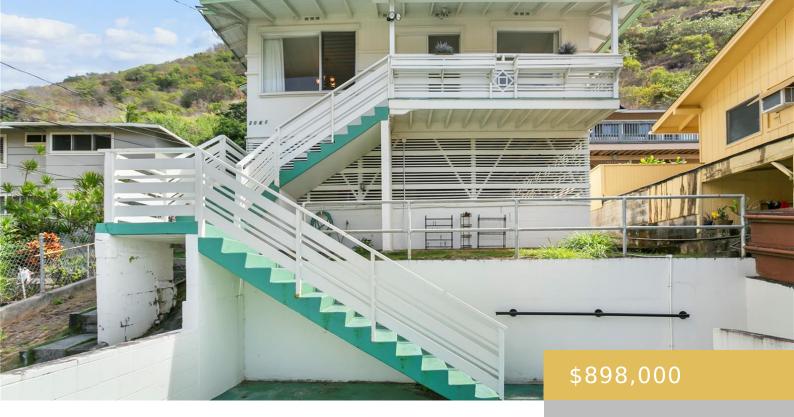

## 2061 10TH AVENUE HONOLULU OAHU 96816 https://goldseai.com

ORIGINAL FAMILY SELLING THIS CHERISHED HOME. NEVER OFFERED FOR SALE IN THE PAST!! LOVELY, CITY, MOUNTAIN, SUNSET VIEWS. 2-CAR PARKING DOWNSTAIRS – JUST WALK UP AND ENJOY YOUR VIEWS FROM A DECK AREA ABOVE THE CARPORT. EASY ACCESS TO KAIMUKI TOWN, SHOPPING, RESTAURANTS, PARKS & COMMUNITY TENNIS COURTS, PICKLE BALL [...]

## **Building Details**

**Exterior material:** Above Ground, Single Wall, Wood Frame

Parking: 2 Car, Carport

Roof: Asphalt Shingle

ArchitecturalStyle: Detach Single Family