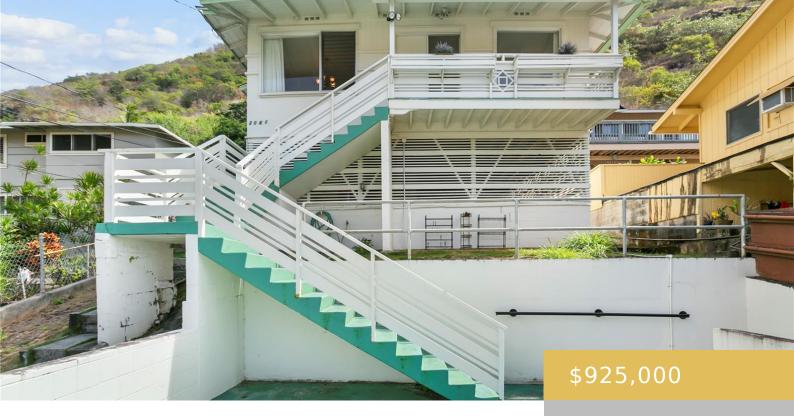

2061 10TH AVENUE HONOLULU OAHU 96816 https://goldseai.com

CHERISHED HOME WITH ORIGINAL OWNER. FIRST TIME OFFERED FOR SALE. LOVELY, CITY, MOUNTAIN, SUNSET VIEWS. 2-CAR PARKING DOWNSTAIRS – JUST WALK UP AND ENJOY YOUR VIEWS FROM A DECK AREA ABOVE THE CARPORT. EASY ACCESS TO KAIMUKI TOWN, SHOPPING, RESTAURANTS, PARKS & COMMUNITY TENNIS COURTS, PICKLE BALL COURTS, ETC. Property [...]

## **Building Details**

**Exterior material:** Above Ground, Single Wall, Wood Frame

Parking: 2 Car, Carport

Roof: Asphalt Shingle

ArchitecturalStyle: Detach Single Family