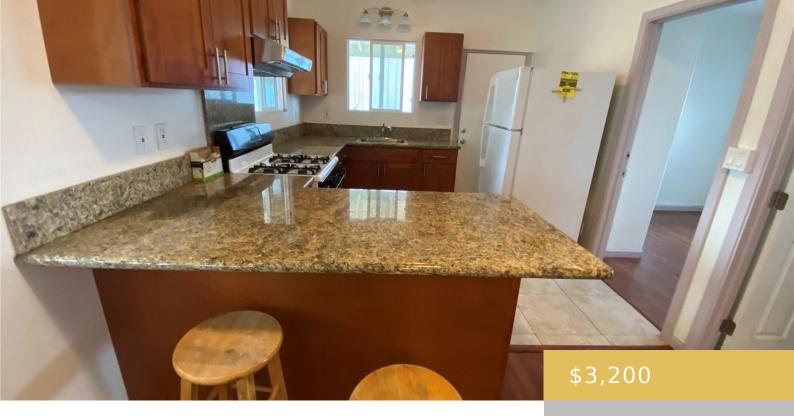

## 2101 SCHOOL STREET HONOLULU OAHU 96819

https://goldseai.com

Kalihi on N. School St-Renovated 2nd floor 4 bedrooms, 2 bathrooms Duplex near Kam Shopping Center. New Refrigerator, Gas Range, window AC, Shared washer. Rent includes utilities with a cap of \$250.00 per month. Tenant pays for cable and internet. Rent-\$3,200.00 Security Deposit-\$3,200.00 Application fee-\$25.00 Credit score must be minimum [...]

## **Amenities & Features**

Parking Total: 1

Amenities: AC Window Unit, Blinds, Community Laundry, Range Hood, Range/Oven, Refrigerator, Smoke Water, Parking, Sewer, Trash, Water Detector, Washer

Pets Allowed: No