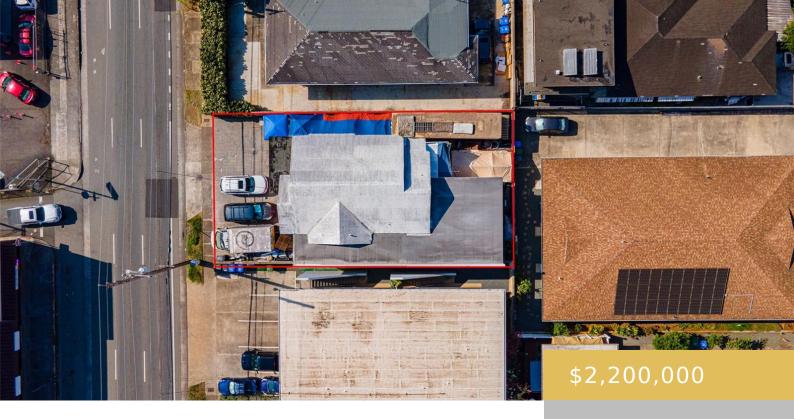

## 2110 BERETANIA STREET HONOLULU OAHU 96826

https://goldseai.com

Mixed-use building with great potential. This versatile mixed-use property offers a fantastic opportunity for residential and/ or commercial investment. Situated on a heavily frequented street in a prime location, this building boasts ample parking and a large lot, providing numerous options for development and expansion. With a bit of work, [...]