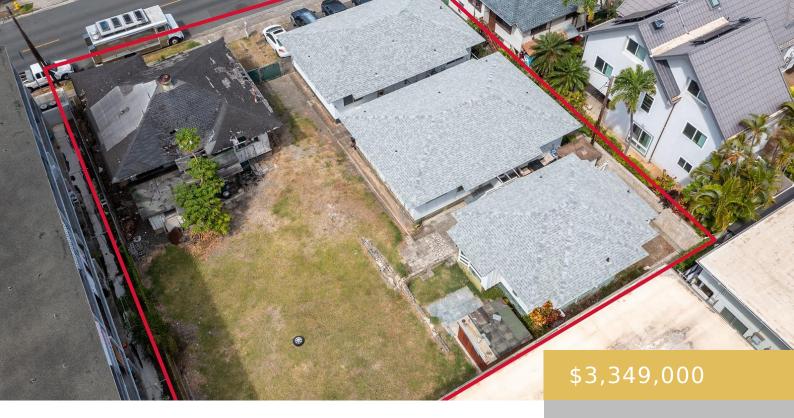

## 2118 CITRON STREET HONOLULU OAHU 96826

https://goldseai.com

ATTENTION DEVELOPERS!!! Prime 12,000sf lot less than a mile between both Waikiki and UH Manoa. So much potential: Bill 7 development/ live in one, rent the others/ land bank and build later/ rent out as is—-it's all up to you! DD includes: EDR Neighborhood Environmental Report, Geotechnical Report with boring [...]

## **Building Details**

Exterior material: Above Ground, Single Wall, Wood Frame

Parking: Assigned

Roof: Asphalt Shingle