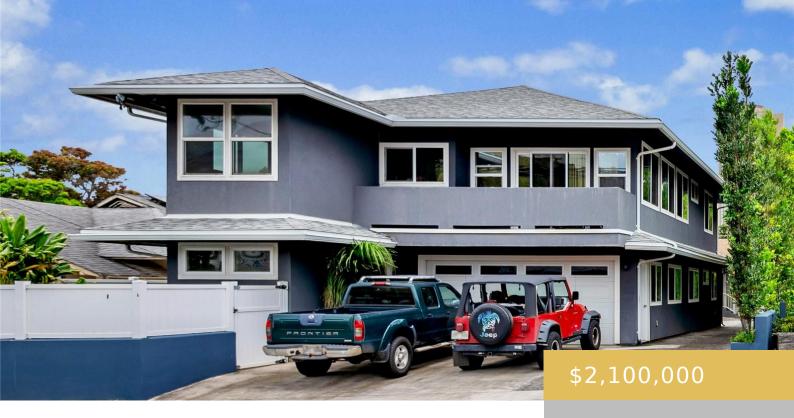

## 2134 KANEALII AVENUE HONOLULU OAHU 96813

https://goldseai.com

An investment opportunity of two dwellings with four units in Pauoa Valley, including one 2-story home, and another single-level home. Each unit is separately addressed as 2134, 2134-A, 2136 and 2136-A Kanealii Ave. 2134 and 2134-A Kanealii are each a 3 bdrm/2 bath unit on the main and upper levels. [...]

## **Building Details**

**Exterior material:** Double Wall, Masonry/Stucco **Roof:** Wood Shake

Parking: Assigned, Covered, Open, Unassigned Year Remodeled: 2022