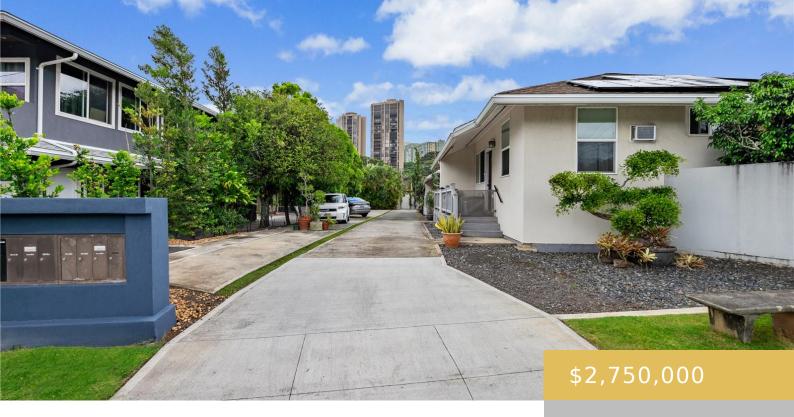

## 2138 KANEALII AVENUE HONOLULU OAHU 96813

https://goldseai.com

An investment opportunity of three dwellings with six units of 2 bdrm/1 bath in Pauoa Valley. This property includes three TMK's 1-2-2-11-15-1, 1-2-2-11-15-2, and 1-2-2-11-15-3. Each unit is separately addressed as 2138, 2138-A, 2138-B, 2138-C, 2138-D, 2138-E Kanealii Ave. Units have been renovated as tenants vacate. Each dwelling has photovoltaic, [...]

## **Building Details**

Exterior material: Single Wall, Wood Frame

Parking: Assigned, Open, Unassigned

Roof: Wood Shake

Year Remodeled: 2021