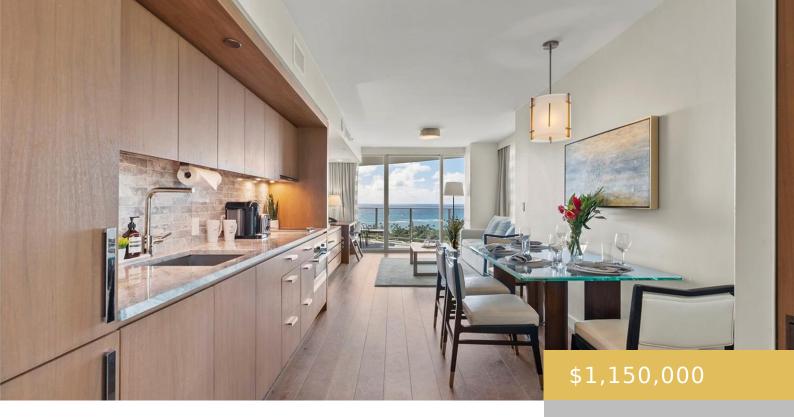

## 2139 KUHIO AVENUE HONOLULU OAHU 96815

https://goldseai.com

Experience unparalleled luxury at the Ritz-Carlton Residences, Waikiki Beach. This Corner Suite Deluxe unit comes fully furnished and features high-end finishes, Miele kitchen appliances, floor-to-ceiling windows, and a spacious lanai where you can enjoy stunning ocean and sunset views. Immerse yourself in resort living at its finest with five-star amenities [...]