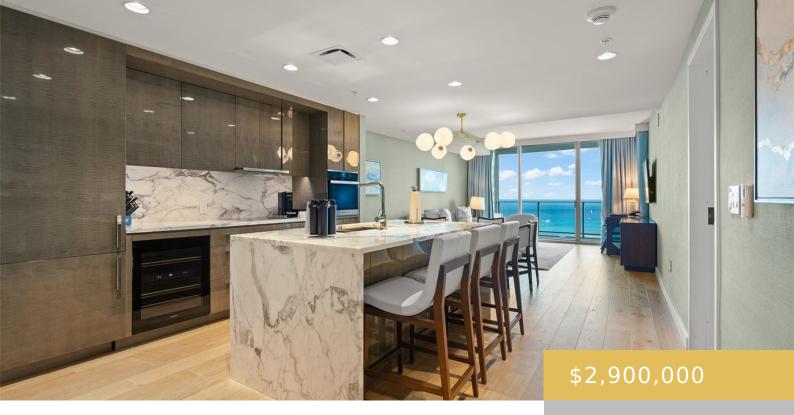

## 2139 KUHIO AVENUE HONOLULU OAHU 96815

https://goldseai.com

Experience the luxury living at Ritz-Carlton Residences Waikiki Beach.! This modern feel unit located at Tower 2 is fully furnished and includes bedding, kitchenware, a gourmet kitchen with Miele appliances, hardwood flooring, marble bathroom walls and countertops, and in-room laundry. Enjoy the stunning ocean view from the lanai!