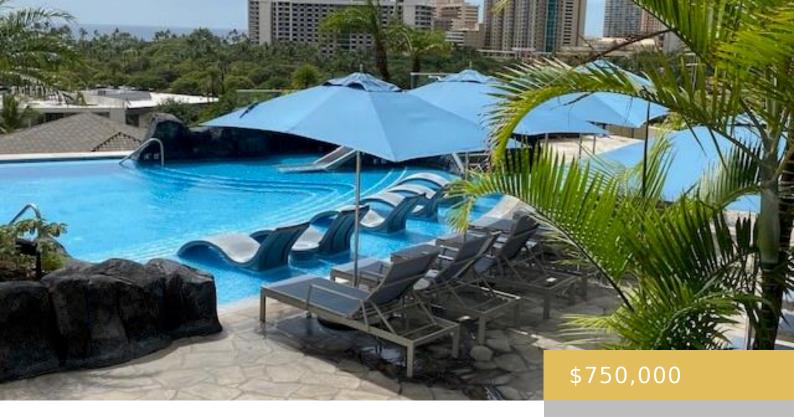

## 2139 KUHIO AVENUE HONOLULU OAHU 96815

https://goldseai.com

Great oppotunity to be a luxury unit owner of Ritz- Carlton Residences Diamond Head tower . Nice ocean view studio comes fuly furnishings withhigh-end appliances,including washer and dryer..Unit is in the Hotel rental Pool. A Full services building with room cleaning , valet,and conciage, fitness center,full service spa and restaurants. [...]

## **Amenities & Features**

Security Features: Keyed Elevator, Security Patrol, Video

Pets Allowed: No

**Amenities:** Bedroom on 1st Level, Central AC, Concierge, Exercise Room, Fire Sprinkler, Full Bath on 1st Floor, Pool on Property, Resident Manager, Restaurant, Single Level, Trash Chute, Valet, Whirlpool