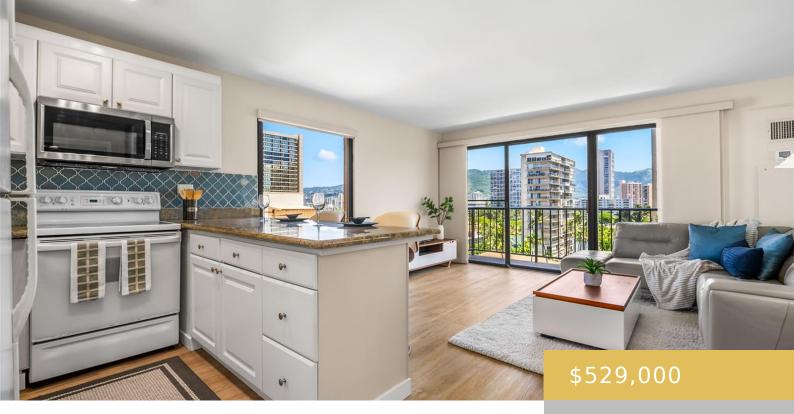

## 2140 KUHIO AVENUE HONOLULU OAHU 96815

https://goldseai.com

100% INSURED!....Rarely available CORNER unit of Four Paddle Waikiki, this upgraded and partially furnished unit is ready for you to move in. Featuring luxury vinyl flooring, custom shades, and a modern look with the removal of popcorn ceiling professionally done. Enjoy the beautiful views of the city, mountains, and Ala [...]