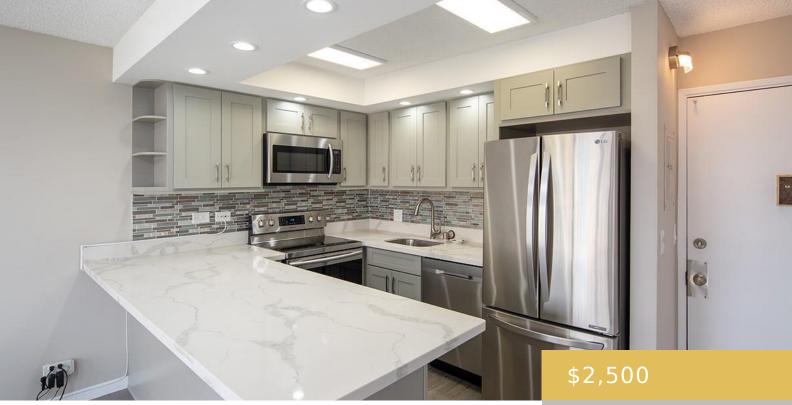

## 2140 KUHIO AVENUE HONOLULU OAHU 96815

https://goldseai.com

Completely remodeled 1 bdr/1 bth condo in desirable Waikiki. Brand new kitchen with quartz countertops, stainless steel appliances, new cabinets, new bathroom, new flooring, new paint, and new central AC. Spacious layout with an open kitchen leading to the living room and open lanai overlooking the nice views of the [...]