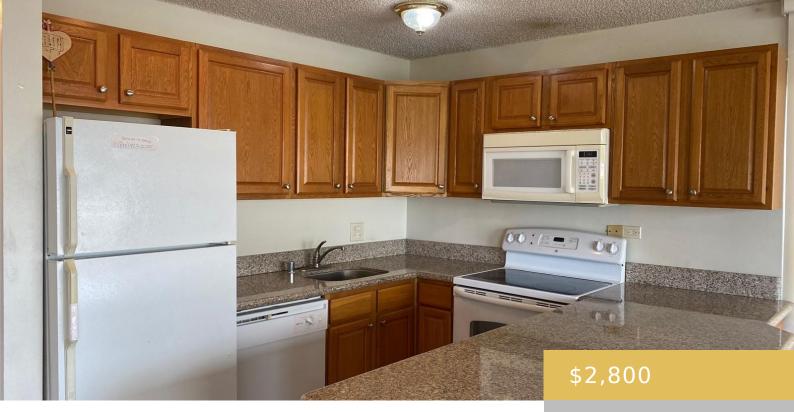

## 2140 KUHIO AVENUE HONOLULU OAHU 96815

https://goldseai.com

Spacious fully-furnished and tastefully decorated one bedroom/one bath corner unit located in the heart of Waikiki at Four Paddle. This 24th floor unit includes central AC, laminate wood flooring, stacked washer/dryer, and a full kitchen. Enjoy the beautiful view of the Ala Wai Golf Course, mountains, and views of the [...]

## **Amenities & Features**

**Parking Total:** 2

Pets Allowed: No

**Security Features:** 24-hr. Security, Security Patrol

**Amenities:** AC Central, BBQ, Blinds, Corner/End, Disposal, Dryer, Exercise Room, Lanai, Microwave Hood, Pool on Property, Range/Oven, Recreation Room, Refrigerator, Resident Manager, Sauna, Security Guard, Smoke Detector, Trash Chute, Washer, Whirlpool