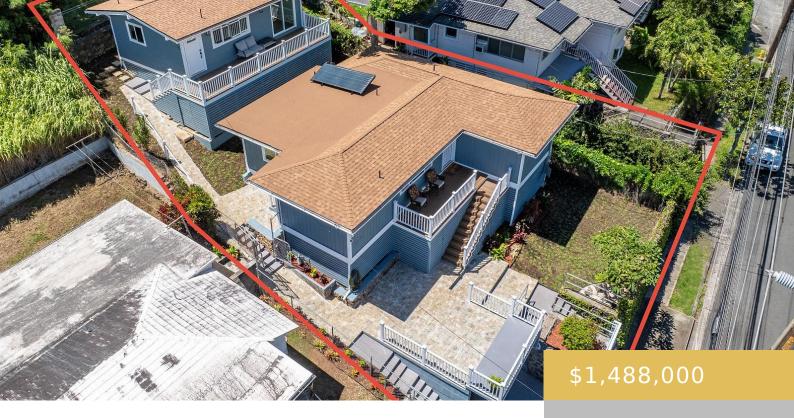

## 2140 PALOLO AVENUE HONOLULU OAHU 96816

https://goldseai.com

Back on the market! Fully remodeled property with two dwellings. The front house has three bedrooms, two baths and the back house has two bedrooms, one bath. Each house has a large lanai with views of Palolo Valley and Diamond Head. Both homes feature all new appliances and solar hot [...]

## **Building Details**

Year Remodeled: 2024

**Exterior material:** Double Wall, Wood Frame **Roof:** Asphalt Shingle

Parking: 1 Car ArchitecturalStyle: Multiple Dwellings