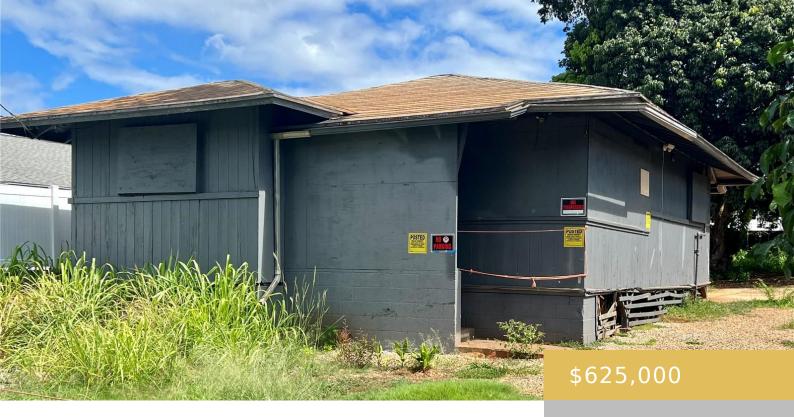

## 216 WALKER AVENUE WAHIAWA OAHU 96786

https://goldseai.com

BRING YOUR CONTRACTOR! This prime 6,600 sq. ft. lot in the heart of Wahiawa offers incredible potential for development or renovation. Perfect for builders or investors, this property is priced to sell and presents a fantastic opportunity in a vibrant, convenient community. Enjoy proximity to local dining, shopping, and essential [...]

## **Building Details**

Exterior material: Slab, Wood Frame Roof: Wood Shake

Parking: 3 Car+ ArchitecturalStyle: Detach Single Family

Year Remodeled: 2024