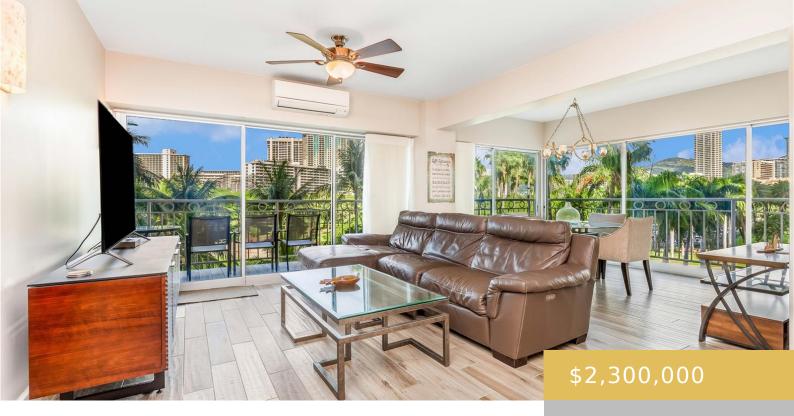

## 2161 KALIA ROAD HONOLULU OAHU 96815

https://goldseai.com

Fully furnished corner unit at well known the only beachfront condominium in Waikiki. Being fully remodeled in 2017, the unit is in excellent condition with updated and stylish kitchen and baths. Split A/Cs, microwave, oven, refrigerator, washer, dryer and motorized curtain are equipped. Open up all the windows and enjoy [...]

## **Building Details**

**Exterior material:** Concrete Parking: None

Building Name: Waikiki Shore ArchitecturalStyle: Condotel, High-Rise 7+ Stories

Year Remodeled: 2017