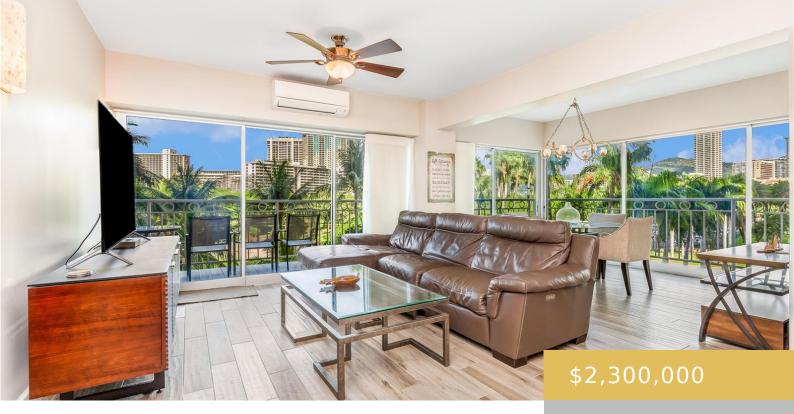

## 2161 KALIA ROAD HONOLULU OAHU 96815

https://goldseai.com

Fully furnished corner unit at well known the only beachfront condominium in Waikiki. Being fully remodeled in 2017, the unit is in excellent condition with updated and stylish kitchen and baths. Split A/Cs, microwave, oven, refrigerator, washer, dryer and motorized curtain are equipped. Open up all the windows and enjoy [...]

## **Building Details**

**Exterior material:** Concrete Parking: Guest

Building Name: Waikiki Shore ArchitecturalStyle: Condotel, High-Rise 7+ Stories

Year Remodeled: 2017