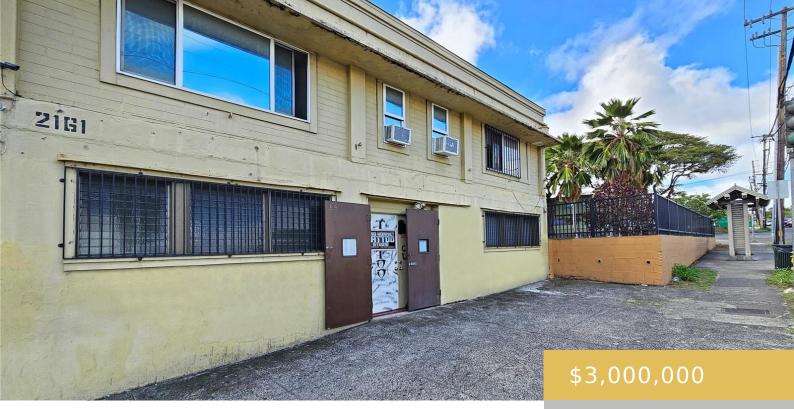

## 2161 SCHOOL STREET HONOLULU OAHU 96819

https://goldseai.com

Pub Rmks: Great business location! Prime 32-B-2 Property. Next to KPT APT & Bus Stop, lots of foot traffic. Excellent retail stores. New buyer may build up to high stories, the seller applied to permit to City of County for a new rock wall. Buyer to do their own due [...]

## **Building Details**

Exterior material: Brick, Concrete Block, Remodeled Parking: Assigned, Unassigned Stories: 2 Roof: Composition, Other, Shingle Building Name: None