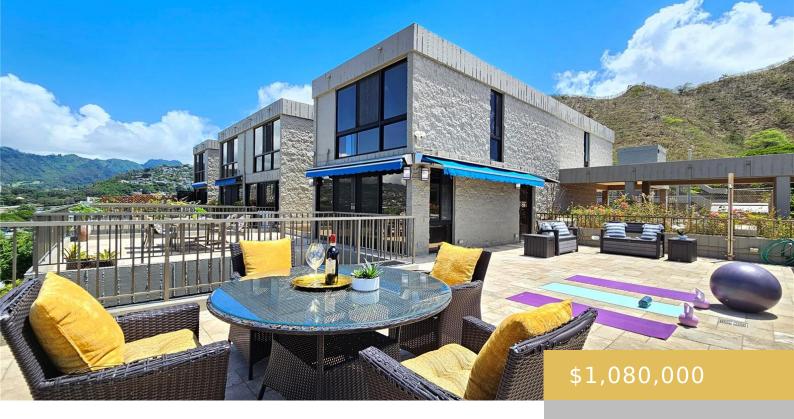

## 217 PROSPECT STREET HONOLULU OAHU 96813

https://goldseai.com

Experience upscale living in this exquisite 4-bedroom residence, nestled on the picturesque slopes of Punchbowl. With 1,598 sf of interior living space and an expansive 1,213 sf of lanai patio, this home offers a seamless blend of indoor and outdoor living, providing breathtaking city and ocean views. Key features include [...]

## **Amenities & Features**

Parking Total: 2 Security Features: Gated Community, Video

**Pets Allowed:** No **Amenities:** BBQ, Condo Association Pool, Corner/End, Patio/Deck, Split Level, Storage, Tennis Court, Whirlpool