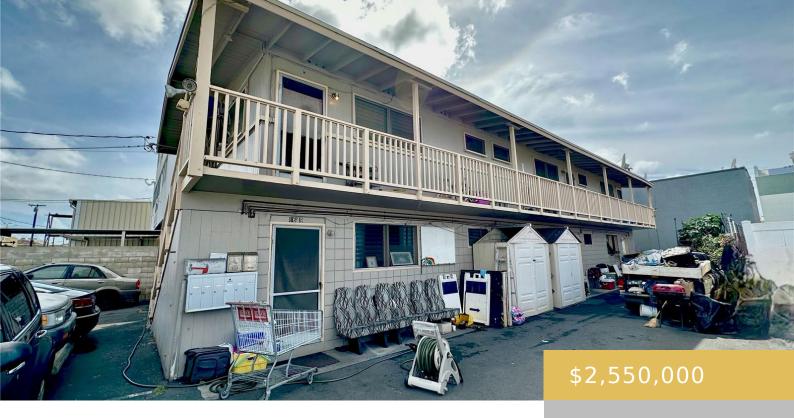

## 219 KALIHI STREET HONOLULU OAHU 96819

https://goldseai.com

Discover a rare chance to invest in not one, but two revenuegenerating properties that promise exceptional returns: Prime, 2 Level Apartment Building: 6 units, each fetching \$1,200 - \$1,600 in monthly rent (current rent is under market value) Ample parking with 5 dedicated stalls A steady cash flow from reliable [...]

## **Building Details**

**Exterior material:** Brick **Roof:** Asphalt Shingle

Parking: Assigned, Open Year Remodeled: 1970