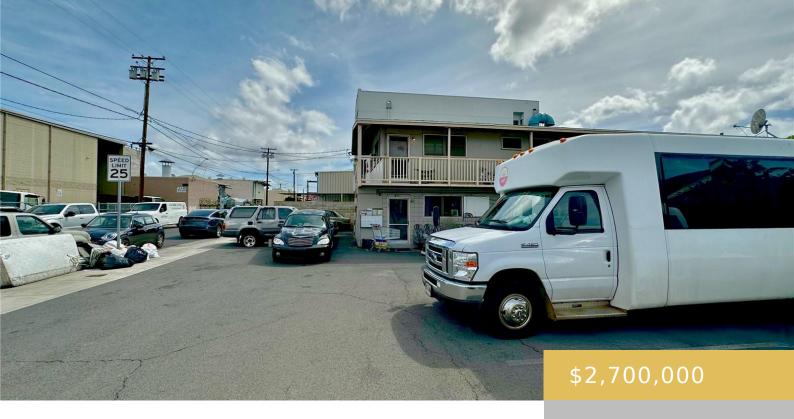

## 219 KALIHI STREET HONOLULU OAHU 96819

https://goldseai.com

Discover a rare chance to invest in not one, but two revenuegenerating properties that promise exceptional returns: Prime, 2 Level Apartment Building: 6 units, each fetching \$1,200 - \$1,600 in monthly rent (current rent is under market value) Ample parking with 5 dedicated stalls A steady cash flow from reliable [...]

## **Building Details**

Exterior material: Concrete Block, See Remarks, Wood Frame

Parking: On Site, Street

Stories: 2

Roof: Shingle

**Building Name: NA** 