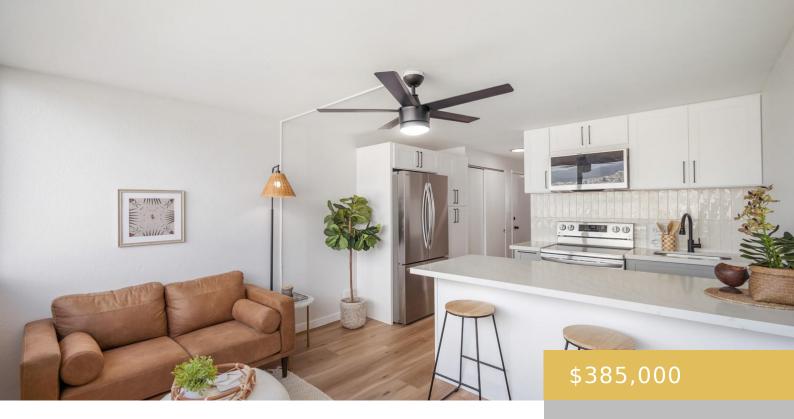

## 2211 ALA WAI BOULEVARD HONOLULU OAHU 96815

https://goldseai.com

Beautifully renovated Waikiki condo in the Aloha Lani offers modern upgrades, including quartz countertops, luxury vinyl plank flooring, and stainless steel appliances. The open layout with no popcorn ceiling creates a spacious feel, enhanced by thoughtful updates throughout. Located in the heart of Waikiki, this condo provides easy access to [...]

## **Building Details**

**Exterior material:** Concrete **Parking:** Covered - 1

**Building Name:** Aloha Lani **ArchitecturalStyle:** High-Rise 7+ Stories

Year Remodeled: 2024