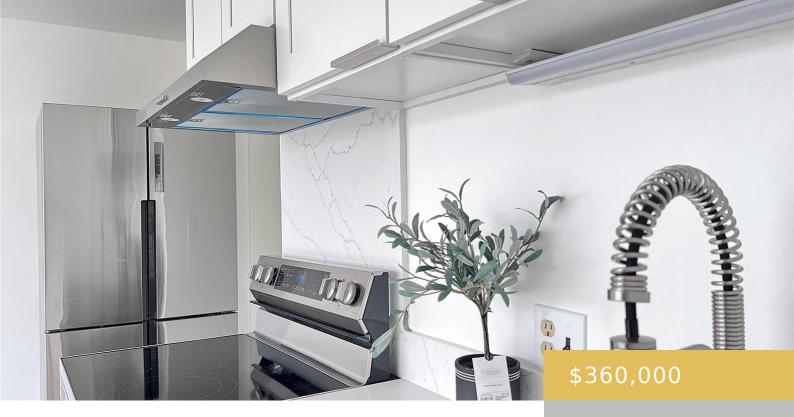

## 2211 ALA WAI BOULEVARD HONOLULU OAHU 96815

https://goldseai.com

\*\*BRAND NEW RENOVATION!!!\*\* Smooth Ceilings! (no popcorn!!)
NEW APPLIANCES! Fresh & Modern! Floor to Ceiling Windows!
Makes for a more open airy feel. LOCATION! LOCATION!
LOCATION! Great Location in the Heart of Waikiki! New Kitchen!
New Bathroom! New Vinyl Flooring, New Paint. SMOOTH WALLS
(hollow brick walls have been smoothed [...]