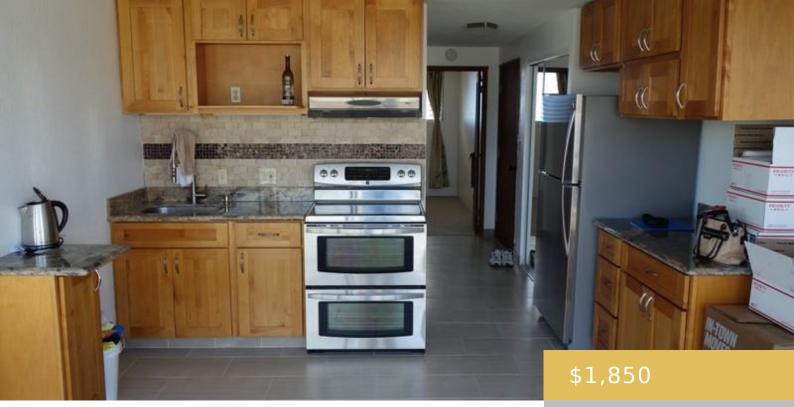

### 2211 ALA WAI BOULEVARD HONOLULU OAHU 96815

https://goldseai.com

Aloha Lani (2211 Ala Wai Blvd) Beautiful 1 bedroom, 1 bath on the 29th floor – great views, nice cool breeze, unit renovated a few years ago with new carpet, ceramic tile floors, new cabinets, granite counters, mirror wall, floor to ceiling windows, custom shower/tub and new appliances. Partially furnished [...] • 1 bed