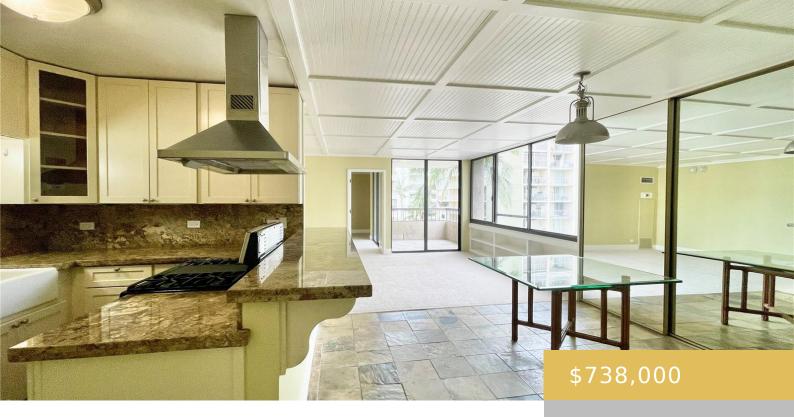

## 2215 ALOHA DRIVE HONOLULU OAHU 96815

https://goldseai.com

Beautifully renovated 2 bedroom, 2 bathroom, 2 parking located in the heart of Waikiki. Maintenance fee includes Central AC, Gas, Electricity, Cable TV, and Internet. Excellent amenities including heated pool, bbq and recreation area, guest parking, security, and is a pet friendly building.