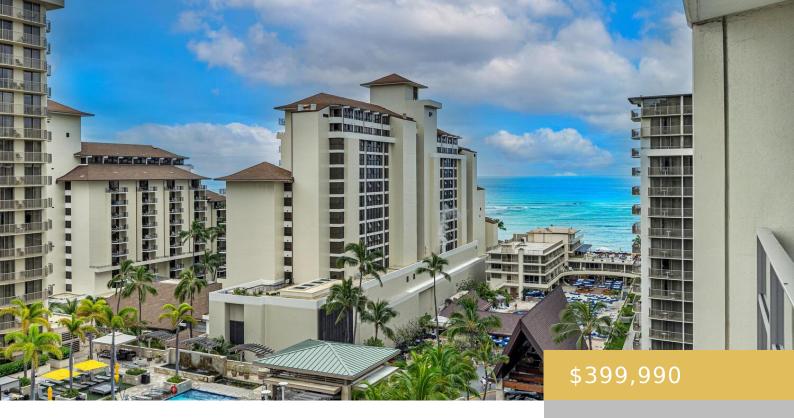

## 223 SARATOGA ROAD HONOLULU OAHU 96815

https://goldseai.com

New Price!! Enjoy the luxury accommodations at Ka La'i Waikiki Beach, LXR Hotels & Resorts Hotel/Condo! (former Trump International Hotel Waikiki) This large, 559 sq. ft., studio unit with kitchenette, including a built-in cooktop and microwave, comes fully furnished. Top notch amenities available to owners include infinity pool, concierge, [...]

## **Building Details**

**Exterior material:** Concrete **Parking:** None

Building Name: Trump Tower Waikiki ArchitecturalStyle: Condotel, High-Rise 7+ Stories