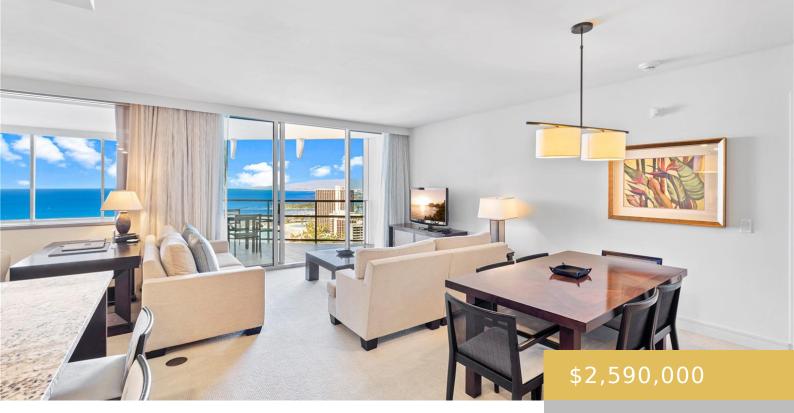

## 223 SARATOGA ROAD HONOLULU OAHU 96815

https://goldseai.com

An amazing unobstructed ocean view from each room! Enjoy the blue sea and sunset from the lanai that extends from the living room. This highly floor situated 2-bedroom / 3-bathroom plus den unit is fully equipped with furniture, tableware, kitchen utensils and linens. Each bathroom is equipped with a ToTo [...]