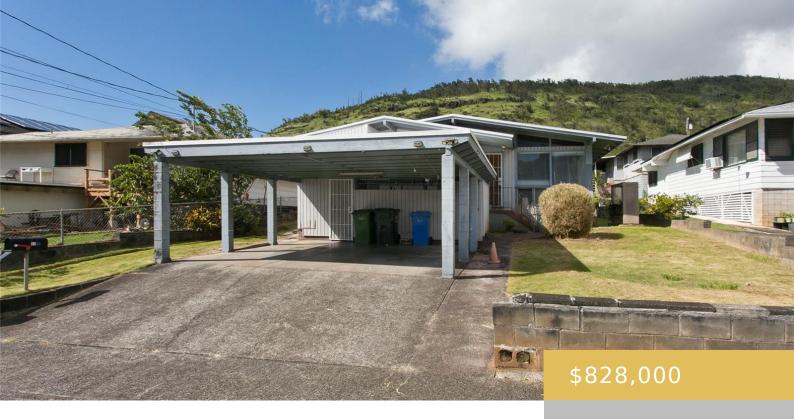

## 2254 JENNIE STREET HONOLULU OAHU 96819

https://goldseai.com

Welcome to this 4-bedroom, 1.5-bathroom home located in the highly sought-after Wilson Tract subdivision in Kalihi-Upper. With its wrap-around yard and prime location, this property offers endless possibilities to make it your own and is ideal for homeowners or investors looking to add their personal touch. The home features spacious [...]

## **Building Details**

**Exterior material:** Single Wall, Wood Frame **Roof:** A

Parking: 2 Car, Carport

Roof: Asphalt Shingle, Composition

**ArchitecturalStyle:** Detach Single Family