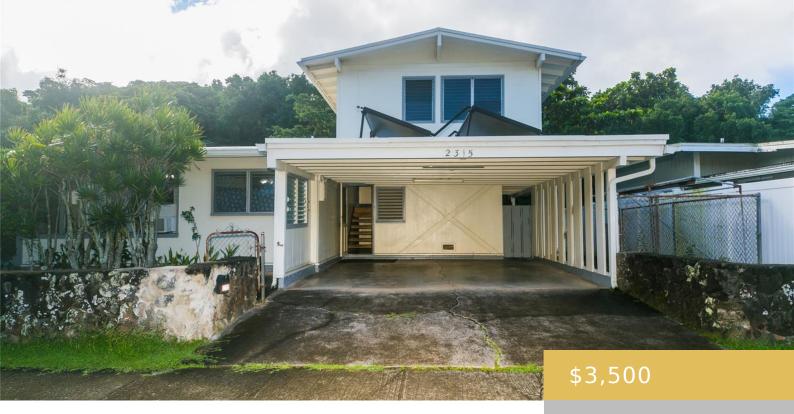

## 2315 JENNIE STREET HONOLULU OAHU 96819

https://goldseai.com

Large 2-story home. 1st floor has 3 bedrooms, 2 baths and 2nd floor has 2 bedrooms, 1 bath. 2-car carport. Spacious enclosed patio with pool/ping pong table. Covered lanai in back. Fenced yard. Solar hot water heater. Borders Kalihi Stream. Rent includes monthly yard service. Tenant pays all utilities. Tenant [...]

## **Building Details**

Parking: Carport, Covered - 2, Street ArchitecturalStyle: Detach Single Family

Year Remodeled: 1967