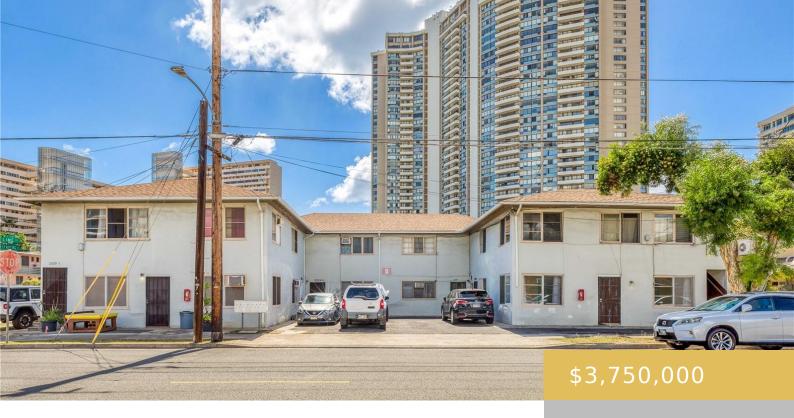

## 2325 LIME STREET HONOLULU OAHU 96826

https://goldseai.com

PRIME CORNER LOT PERFECT FOR BILL 7 CONSIDERATION! This large 10,000+ sf corner lot has convenient access to public transportation, the freeway, University of Hawaii and local schools. The apartment building has eight 2-bedroom/1-bath units with mostly long-term tenants who have benefited from under-market rents. The majority of tenants are [...]

## **Building Details**

**Exterior material:** Other, Wood Frame **Roof:** Composition, Other

Parking: Assigned Building Name: No Name

Stories: 2