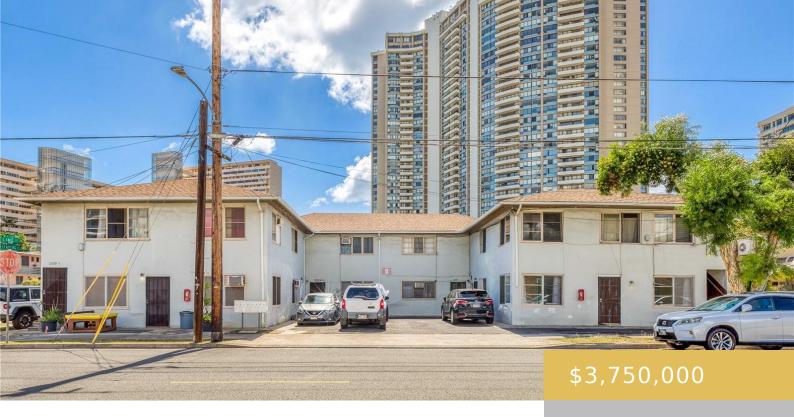

## 2325 LIME STREET HONOLULU OAHU 96826

https://goldseai.com

PRIME CORNER LOT PERFECT FOR BILL 7 CONSIDERATION! This large 10,000+ sf corner lot has convenient access to public transportation, the freeway, University of Hawaii and local schools. The apartment building has eight 2-bedroom/1-bath units with mostly long-term tenants who have benefited from under-market rents. The majority of tenants are [...]