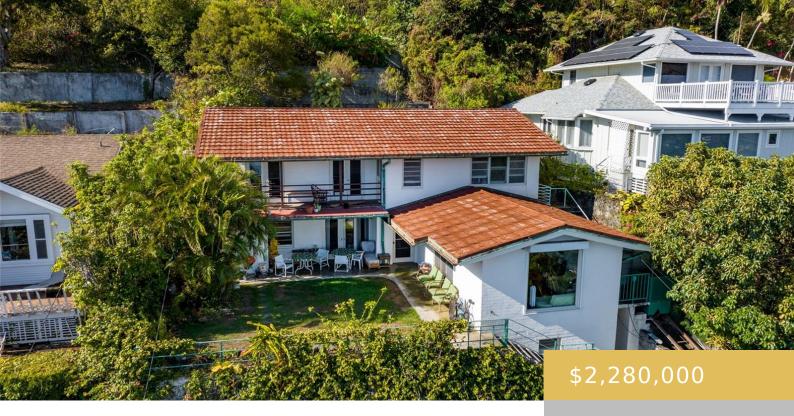

## 2326 SONOMA STREET HONOLULU OAHU 96822

https://goldseai.com

Enjoy breathtaking Diamond Head, ocean and city views from this 5 bdrm/4 bath home, incl. a BONUS 1 bdrm/1 bath with its own SEPARATE ENTRY, in the highly coveted Manoa neighborhood. Situated on an expansive 10,200 sq. ft. lot, this classic midcentury style historic residence was designed by renowned Hawaii [...]

## **Building Details**

**Exterior material:** Brick, Slab **Roof:** Composition, Other

Parking: 2 Car, Carport, Street ArchitecturalStyle: Detach Single Family