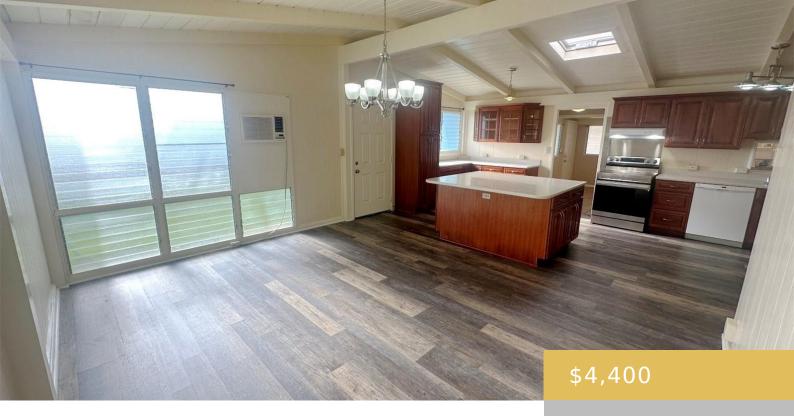

## 2328 APAPA STREET PEARL CITY OAHU 96782

https://goldseai.com

Spacious house w/ LRG additional family room & storage shed. Enjoy living in this 6 bedroom, 3.5 bathroom, 3 pkg partially furnished single family home in Pacific Palisades. This unit is near schools, shopping ctrs, parks, & restaurants. UNIT FEATURES: – Full Sz W/D – DW – Dispo – Fridge [...]

## **Amenities & Features**

**Parking Total:** 3

**Amenities:** AC Window Unit, Bedroom on 1st Level, Ceiling Fan, Dishwasher, Disposal, Dryer, Full Bath on 1st Floor, Lanai, None, Range Hood, Range/Oven, Refrigerator, Smoke Detector, Storage, Washer, Yard