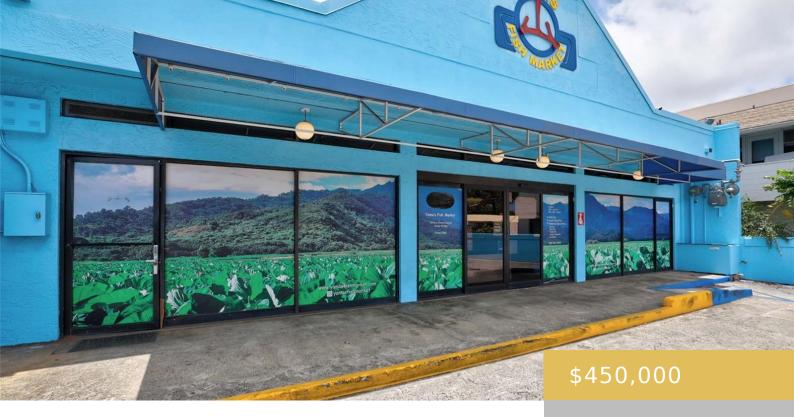

## 2332 YOUNG STREET HONOLULU OAHU 96826

https://goldseai.com

LEASEHOLD- STAND ALONE BUILDING AND ALL FFE'S – FOR SALE-Yama's Fish Market, operates a quick-service/take-out restaurant located at 2332 Young Street, Honolulu, Hawaii 96826. The current ground lease expires in February 2044 with rent reopening's every five years. The next rent re-opening is for the period of February 2029 [...]

## **Building Details**

Exterior material: Concrete, Masonry/Stucco

Building Name: none

Parking: Carport, On Site, Open

Stories: 1