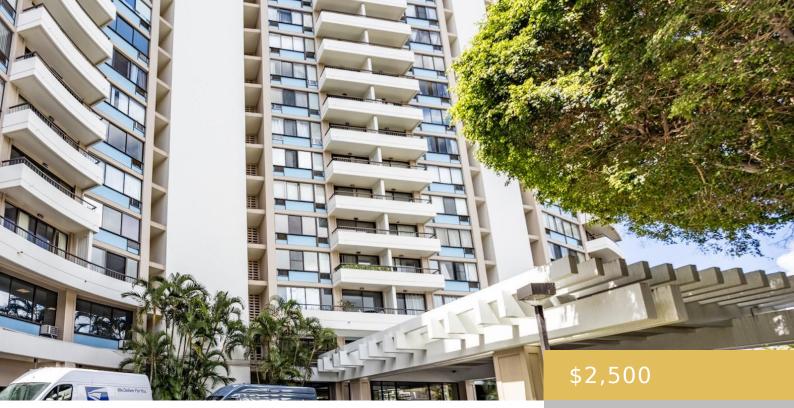

## 2333 KAPIOLANI BOULEVARD HONOLULU OAHU 96826

https://goldseai.com

Breezy Corner Unit 2 Bed 2 Bath W Wrap Around Lanai (ELECTRICITY & WATER INCLUDED) KEY FEATURES: - Pool -Property Type: Condo - Interior Area: 930 SqFt - Bedrooms: 2 -Bathrooms: 2 - Parking: 2 Covered Parking Stalls UTILITIES INCLUDED: - Water/Sewer - Electricity PROPERTY FEATURES: -Refrigerator [...]

## **Building Details**

Parking: Assigned, Covered - 2Building Name: Marco Polo AptsArchitecturalStyle: High-Rise 7+ StoriesStories: 1