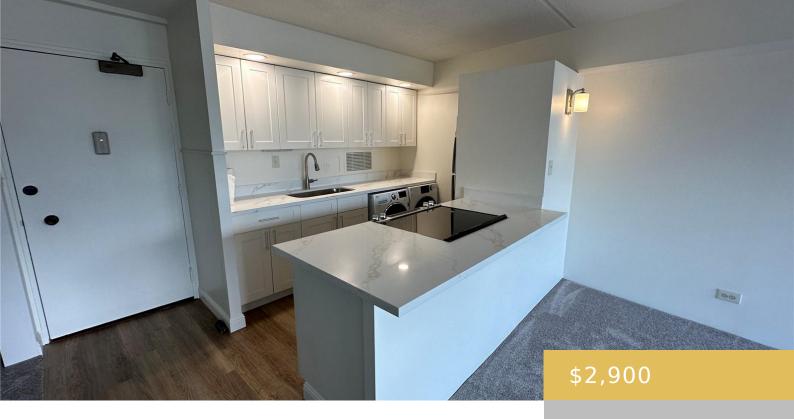

## **Amenities & Features**

**Parking Total:** 1 Security Features: 24-hr. Security, Key, Security Patrol, Video

Pets Allowed: No Amenities: AC Window Unit, BBQ, Disposal, Drapes, Dryer, Full Bath on

1st Floor, Kitchen Island, Odd# Unit, Patio/Deck, Pool on Property, Private Yard, Range/Oven, Recreation Area, Recreation Room, Refrigerator, Resident Manager, Sauna, Security Guard, Tennis Court, Trash Chute,