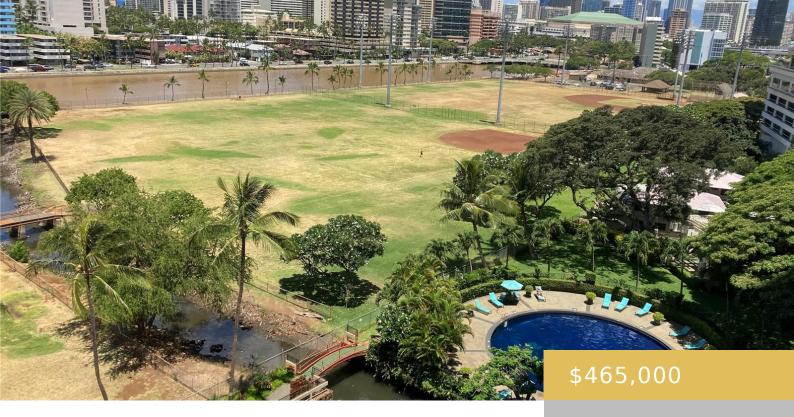

## 2333 KAPIOLANI BOULEVARD HONOLULU OAHU 96826

https://goldseai.com

GREAT MARCO POLO BUILDING VERY SPECIAL HARD to FIND CORNER with HUGE BALCONY 210st wrap around. TWO Parking CONDO FOR SALE OR RENT =ROOMS 1200,1400 2000 OR WHOLE CONDO MAY BE AVAILABLE, 4000-6000. AMENITIES LARGE RESORT like LOBBY, GROUNDS and GARDEN, GLISTENING POOL, 2 SAUNAS, GROCERY STORE, TENNIS, KIDS [...]

## **Amenities & Features**

**Parking** 

Security Features: Gated Community, Key, Security Patrol, Video

Total: 2

**Pets Allowed:** Amenities: BBQ, Bedroom on 1st Level, Corner/End, Doorman, Full Bath on 1st Floor, Meeting Room, Patio/Deck, Pool on Property, Private Yard, Putting

Green, Recreation Area, Recreation Room, Resident Manager, Sauna, Security Guard, Single Level, Storage, Tennis Court, Trash Chute, Walking/Jogging Path,

Wall/Fence, Whirlpool, Yard