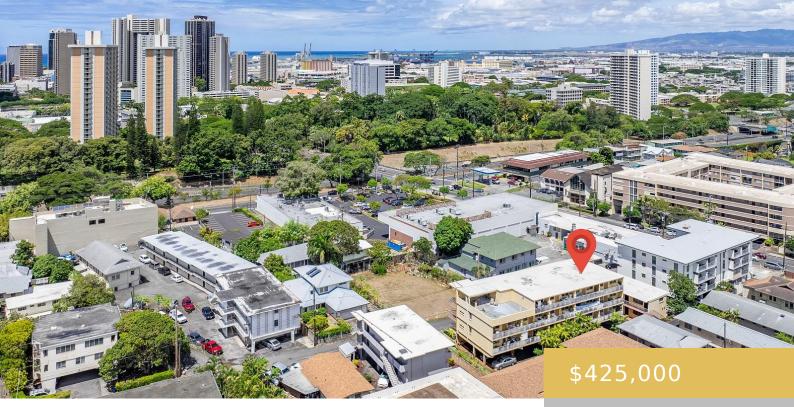

## 24 HIALOA STREET HONOLULU OAHU 96817 https://goldseai.com

Prime location and spacious floorplan. Bright and Breezy 2bedroom, 1-bath Pet Friendly condo, with 1-assigned covered parking in well-maintained walk-up. Surveillance cameras on-site for added security. Close to Bus-line, Freeway access, Pali Hwy, Queens Hospital, Medical Centers, Schools, Groceries, Restaurants and Downtown Honolulu. Excellent opportunity to personalize this spacious unit [...]

## **Building Details**

Exterior material: Masonry/StuccoParking: Assigned, Covered - 1, GuestBuilding Name: Nuuanu PlaceArchitecturalStyle: Low-Rise 6 or Less Stories, Walk-Up