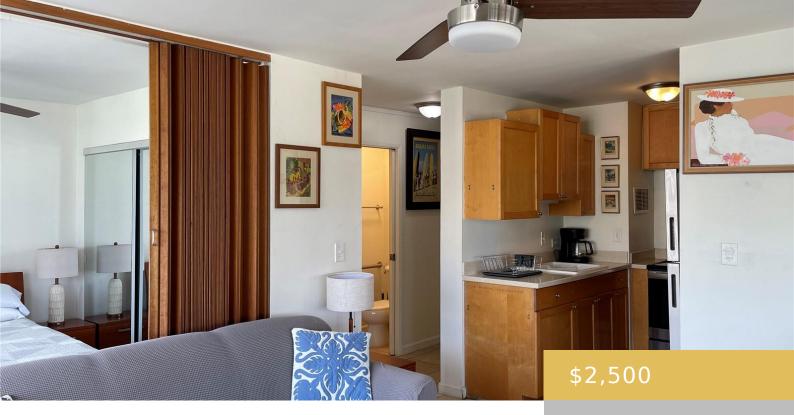

## 2415 ALA WAI BOULEVARD HONOLULU OAHU 96815

https://goldseai.com

This furnished corner unit in Waikiki Skyliner has everything you need including kitchenware, towels, bedding, a washer/dryer, a full kitchen with range/oven, microwave, and refrigerator. Enjoy your mornings on the oversized lanai which features city, mountain, golf course and canal views. The vintage wall decor and memorabilia is reminiscent of [...]

## **Amenities & Features**

**Parking Total:** 1

Pets Allowed: Yes

Security Features: Key, Keyed Elevator

Amenities: Auto Garage Door Opener, Cable TV, Ceiling Fan, Corner/End, Disposal, Drapes, Dryer, Kitchenware, Lanai, Linens, Microwave, Odd# Unit, Pool on Property, Range/Oven, Refrigerator, Resident Manager, Single Level, Smoke Detector, Trash Chute, Washer