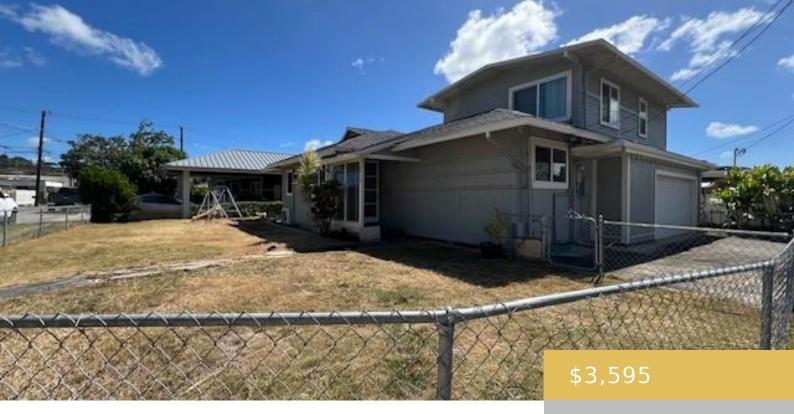

## 2419 HIHIO PLACE HONOLULU OAHU 96819

https://goldseai.com

Highly upgraded 2 story home in Kalihi with 2 car enclosed garage. This house sits on a corner fenced lot that features split AC system, ceiling fans, additional storage, and highly upgraded kitchen cabinets and countertops.

## **Building Details**

Parking: Covered - 2, Garage ArchitecturalStyle: Detach Single Family

Stories: 2 Year Remodeled: 1969