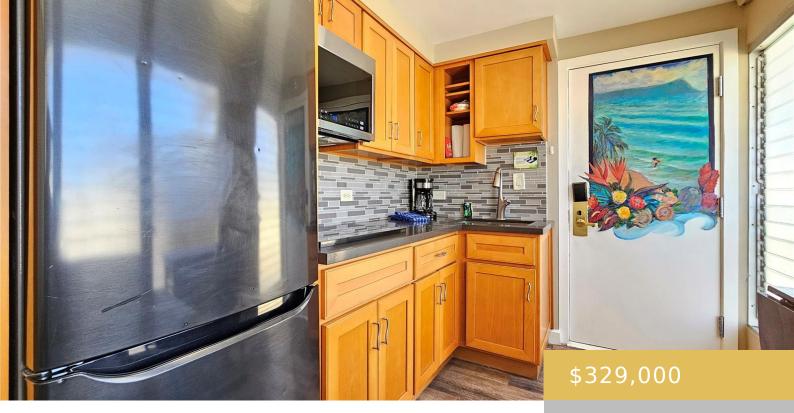

## 2425 KUHIO AVENUE HONOLULU OAHU 96815

https://goldseai.com

This comfortable queen size Murphy Bed studio suite is complete with a modern full kitchen. Staying comfortable and secluded won't be a problem with this unit – After taking the elevator to the top floor, you walk up a flight of stairs to this rooftop suite. Enjoy the wall mounted [...]

## **Rooms**

| Room type     | Level |
|---------------|-------|
| Full Bathroom | Main  |
| Kitchen Nook  | Main  |