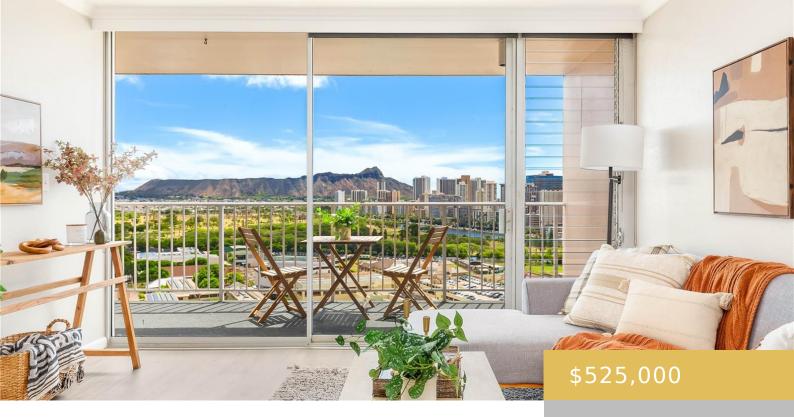

## 2439 KAPIOLANI BOULEVARD HONOLULU OAHU 96826

https://goldseai.com

Fully remodeled, turnkey Penthouse level 2-bed, 1-bath, complete with covered/secured parking at the rarely available Kapiolani Gardens! Step inside to new luxury vinyl plank flooring, complemented by stone countertops and updated cabinets in the kitchen & bathroom. Front load washer/dryer is in the bathroom closet for your convenience. The spacious [...]